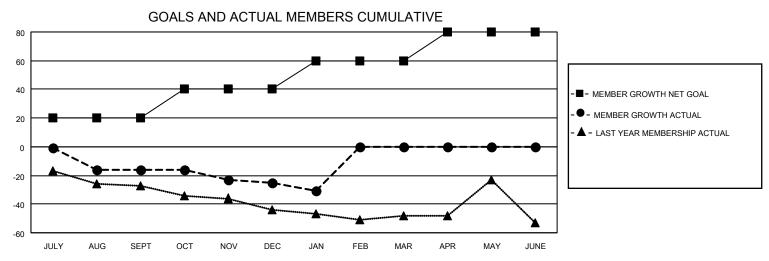

## District 44 N

| Clubs RESULTS FOR 2021-2022 |   |   |   | Members RESULTS FOR 2021-2022 |    |    |    |
|-----------------------------|---|---|---|-------------------------------|----|----|----|
|                             |   |   |   |                               |    |    |    |
| JULY/AUG/SEPT               | 0 | 0 | 2 | JULY/AUG/SEPT                 | 20 | 17 | 33 |
| OCT/NOV/DEC                 | 0 | 0 | 0 | OCT/NOV/DEC                   | 20 | 16 | 24 |
| JAN/FEB/MAR                 | 0 | 0 | 0 | JAN/FEB/MAR                   | 20 | 17 | 16 |
| APR/MAY/JUNE                | 0 | 0 | 0 | APR/MAY/JUNE                  | 20 | 0  | 0  |